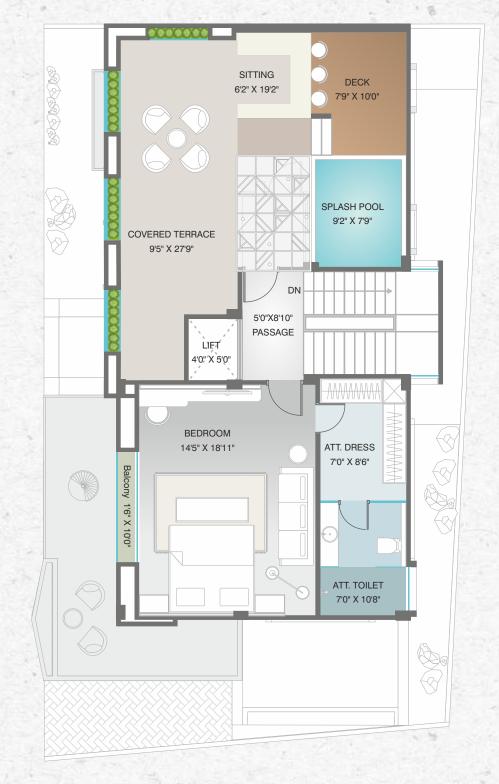

provides not only a visually stunning backdrop but also durability, ensuring your home will stand the test of time, making Aatmiya Selenite Villa the epitome of luxury living, offering the perfect combination of style and practicality.





AREA TABLE

TOTAL

NO. PLOT
AREA
(in sq.ft.)

(in sq.ft.)

01 2060.84 3457.00

02 2022.25 3512.00

03 2611.68 3819.00

04 2499.38 3457.00

05 1881.45 3457.00





# TYPE A PLOT NO : 1

PLOT AREA

2060.84 SQ.FT.

BUILT UP AREA















## TYPE B PLOT NO: 2

PLOT AREA

2022.25 SQ.FT.

BUILT UP AREA















### TYPE C PLOT NO: 3

PLOT AREA

2611.68 SQ.FT.

BUILT UP AREA 3819.00 SQFT.

3013.00 3Q1 1.















**PLOT AREA** 2499.38 SQ.FT.

BUILT UP AREA















# TYPE A PLOT NO: 5

PLOT AREA

2060.84 SQ.FT.

BUILT UP AREA















# TYPE A PLOT NO: 6

**PLOT AREA**2060.84 SQ.FT.

BUILT UP AREA

















VIEW TO RELISH









# A BESPOKE WAY OF LIFE

Immerse yourself in the beauty of nature as you gaze out over the breathtaking vista from the comfort of your own private terrace. The terrace garden provides the perfect space for outdoor entertaining, with plenty of room for al fresco dining. The private swimming pool is the ideal place to cool off on hot summer days, or to simply soak up the sun in complete privacy.





# AN EXTRAORDINARY EXPERIENCE

Designed to offer a truly extraordinary living experience that gives you the best of both worlds; the privilege to live a life in complete privacy while also being in the exclusive community of your likeminded ones.



### A TRANQUIL PLACE

Aatmiya Selenit