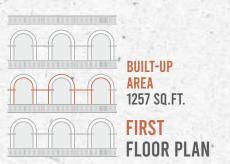

# TYPE A PLOT NO : 1

PLOT AREA

2060.84 SQ.FT.

BUILT UP AREA

## TYPE B PLOT NO: 2

PLOT AREA

2022.25 SQ.FT.

BUILT UP AREA

### TYPE C PLOT NO: 3

PLOT AREA

2611.68 SQ.FT.

BUILT UP AREA 3819.00 SQFT.

3013.00 3Q1 1.

**PLOT AREA** 2499.38 SQ.FT.

BUILT UP AREA

# TYPE A PLOT NO: 5

PLOT AREA

2060.84 SQ.FT.

BUILT UP AREA

# TYPE A PLOT NO: 6

**PLOT AREA**2060.84 SQ.FT.

BUILT UP AREA

VIEW TO RELISH