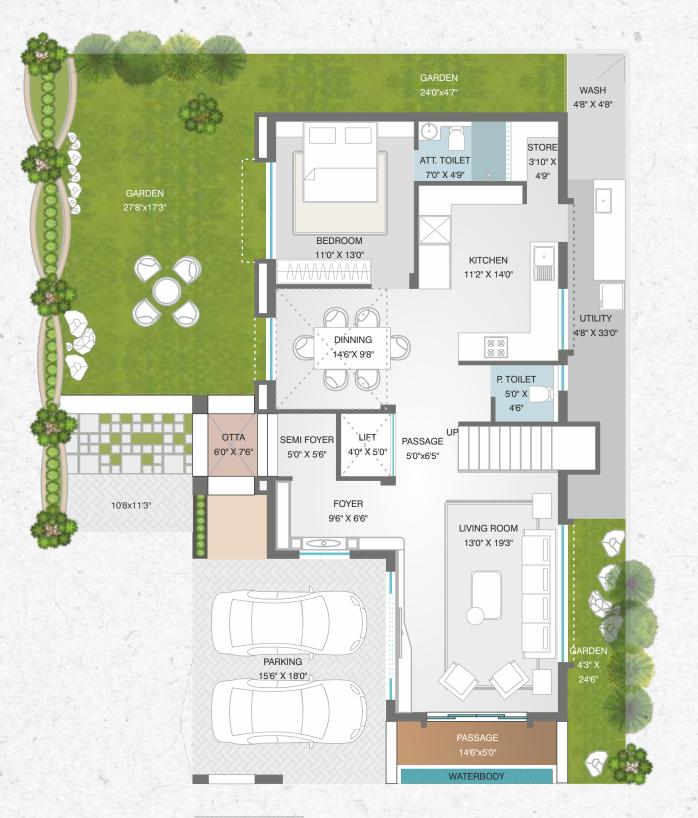

king a bold statement from the moment you arrive. The high-quality brick construction provides not only a visually stunning backdrop but also durability, ensuring your home will stand the test of time, making Aatmiya Selenite Villa the epitome of luxury living, offering the perfect combination of style and practicality.





AREA TABLE

TOTAL

NO. PLOT
AREA
(in sq.ft.)

(in sq.ft.)

01 2060.84 3457.00

02 2022.25 3512.00

03 2611.68 3819.00

04 2499.38 3457.00

05 1881.45 3457.00





# TYPE A PLOT NO : 1

PLOT AREA

2060.84 SQ.FT.

BUILT UP AREA















## TYPE B PLOT NO: 2

PLOT AREA

2022.25 SQ.FT.

BUILT UP AREA















### TYPE C PLOT NO: 3

PLOT AREA

2611.68 SQ.FT.

BUILT UP AREA 3819.00 SQFT.

3013.00 3Q1 1.















**PLOT AREA** 2499.38 SQ.FT.

BUILT UP AREA















# TYPE A PLOT NO: 5

PLOT AREA

2060.84 SQ.FT.

BUILT UP AREA















# TYPE A PLOT NO: 6

**PLOT AREA**2060.84 SQ.FT.

BUILT UP AREA

















VIEW TO RELISH









# A BESPOKE WAY OF LIFE

Immerse yourself in the beauty of nature as you gaze out over the breathtaking vista from the comfort of your own private terrace. The terrace garden provides the perfect space for outdoor entertaining, with plenty of room for al fresco dining. The private swimming pool is the ideal place to cool off on hot summer days, or to simply soak up the sun in complete privacy.





# AN EXTRAORDINARY EXPERIENCE

Designed to offer a truly extraordinary living experience that gives you the best of both worlds; the privilege to live a life in complete privacy while also being in the