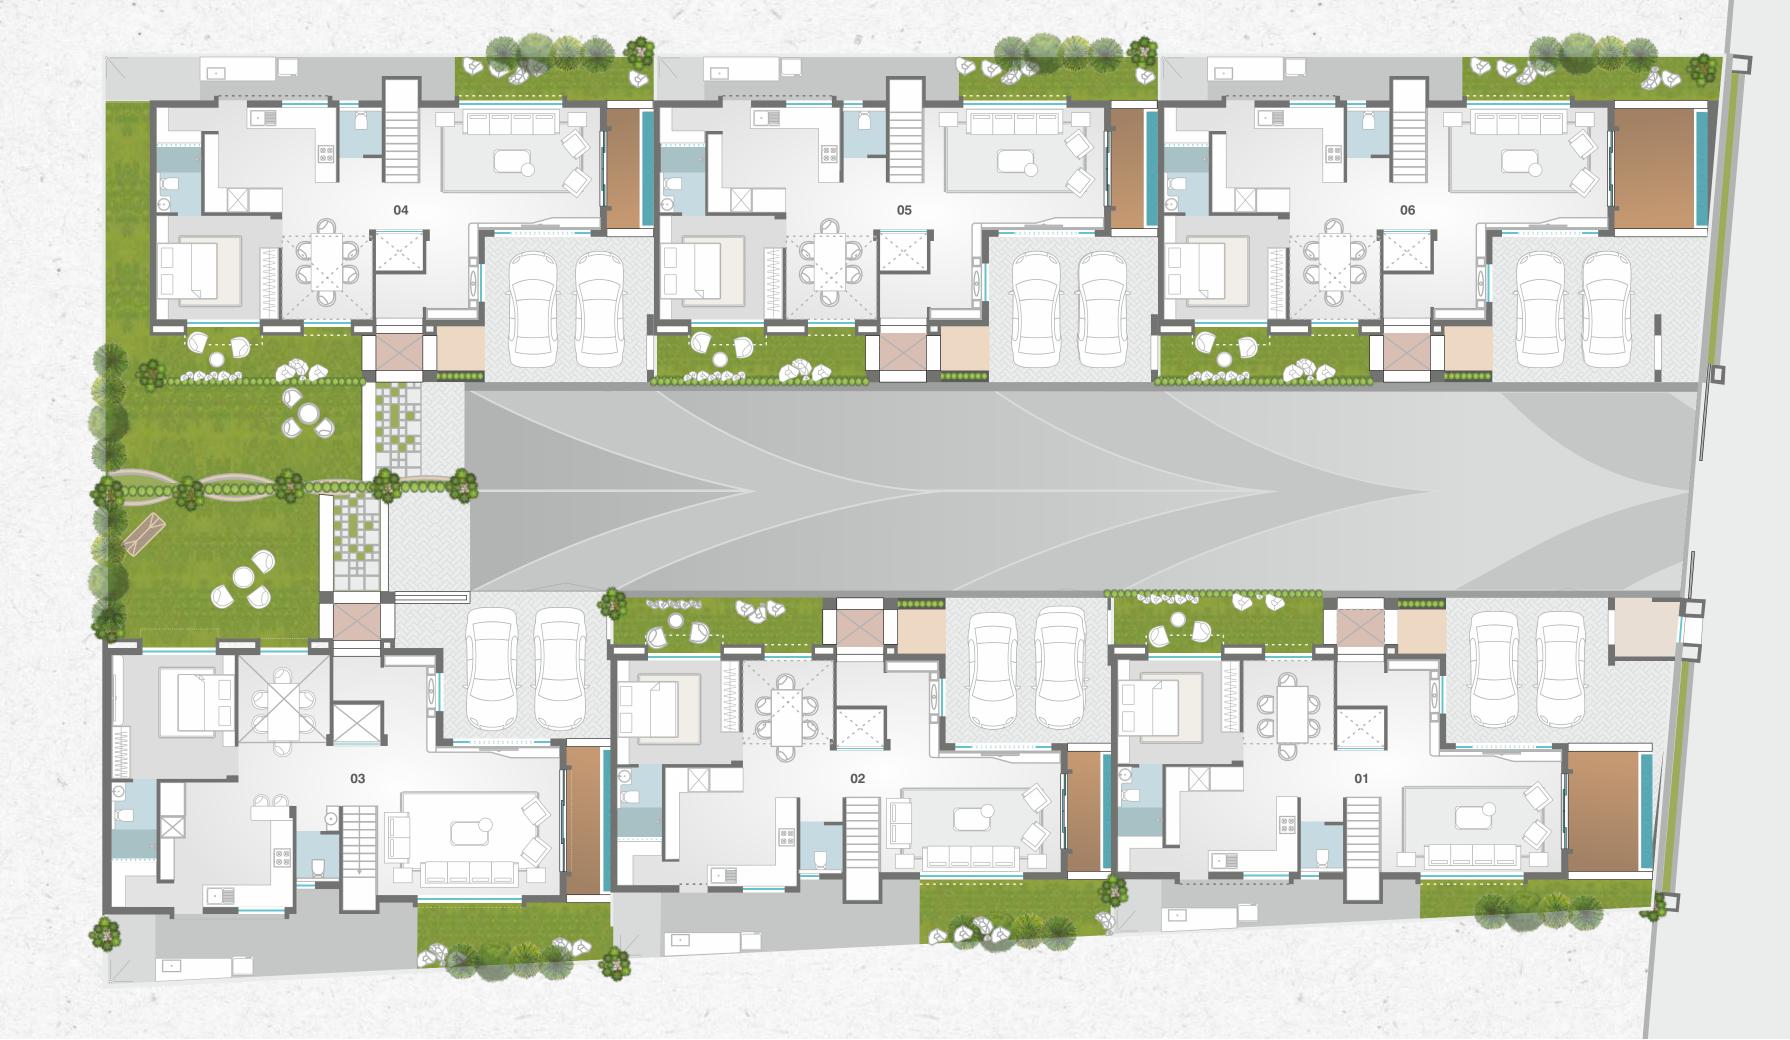

AREA TABLE

TOTAL

NO. PLOT
AREA
(in sq.ft.)

(in sq.ft.)

01 2060.84 3457.00

02 2022.25 3512.00

03 2611.68 3819.00

04 2499.38 3457.00

05 1881.45 3457.00

# TYPE A PLOT NO : 1

PLOT AREA

2060.84 SQ.FT.

BUILT UP AREA

## TYPE B PLOT NO: 2

PLOT AREA

2022.25 SQ.FT.

BUILT UP AREA

### TYPE C PLOT NO: 3

PLOT AREA

2611.68 SQ.FT.

BUILT UP AREA 3819.00 SQFT.

3013.00 3Q1 1.

**PLOT AREA** 2499.38 SQ.FT.

BUILT UP AREA

# TYPE A PLOT NO: 5

PLOT AREA

2060.84 SQ.FT.

BUILT UP AREA

# TYPE A PLOT NO: 6

**PLOT AREA**2060.84 SQ.FT.

BUILT UP AREA

VIEW TO RELISH