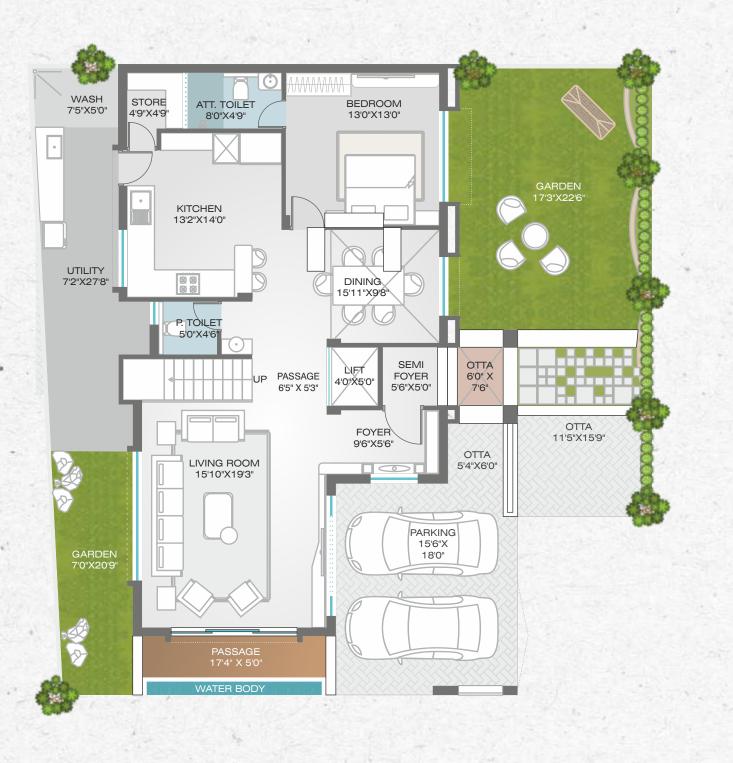

# TYPE A PLOT NO : 1

PLOT AREA

2060.84 SQ.FT.

BUILT UP AREA

## TYPE B PLOT NO: 2

PLOT AREA

2022.25 SQ.FT.

BUILT UP AREA

### TYPE C PLOT NO: 3

PLOT AREA

2611.68 SQ.FT.

BUILT UP AREA 3819.00 SQFT.

3013.00 3Q1 1.

**PLOT AREA** 2499.38 SQ.FT.

BUILT UP AREA

# TYPE A PLOT NO: 5

PLOT AREA

2060.84 SQ.FT.

BUILT UP AREA

# TYPE A PLOT NO: 6

**PLOT AREA**2060.84 SQ.FT.

BUILT UP AREA

VIEW TO RELISH