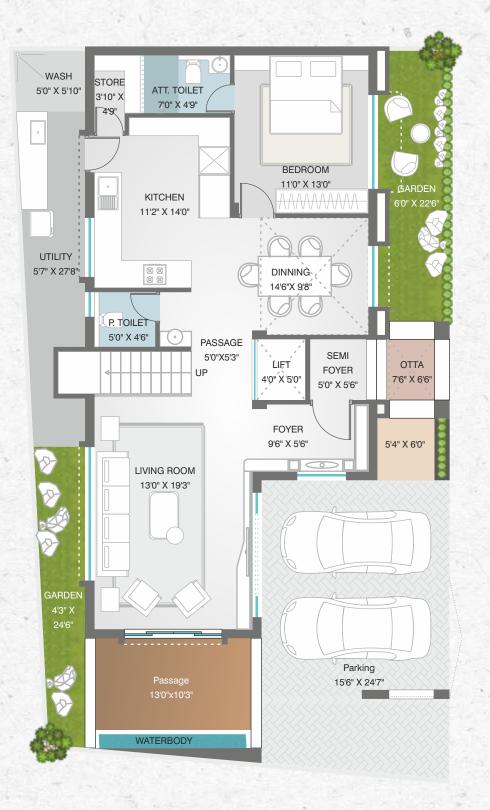

# TYPE A PLOT NO : 1

PLOT AREA

2060.84 SQ.FT.

BUILT UP AREA

## TYPE B PLOT NO: 2

PLOT AREA

2022.25 SQ.FT.

BUILT UP AREA

# TYPE A PLOT NO: 5

PLOT AREA

2060.84 SQ.FT.

BUILT UP AREA

# TYPE A PLOT NO: 6

**PLOT AREA**2060.84 SQ.FT.

BUILT UP AREA

VIEW TO RELISH