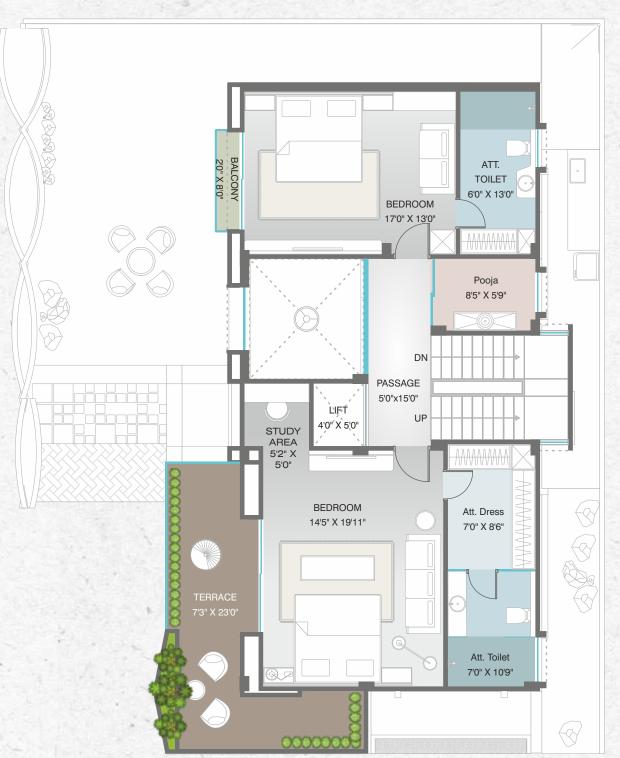

a bold statement from the moment you arrive. The high-quality brick construction provides not only a visually stunning backdrop but also durability, ensuring your home will stand the test of time, making Aatmiya Selenite Villa the epitome of luxury living, offering the perfect combination of style and practicality.





AREA TABLE

TOTAL

NO. PLOT
AREA
(in sq.ft.)

(in sq.ft.)

01 2060.84 3457.00

02 2022.25 3512.00

03 2611.68 3819.00

04 2499.38 3457.00

05 1881.45 3457.00





# TYPE A PLOT NO : 1

PLOT AREA

2060.84 SQ.FT.

BUILT UP AREA















## TYPE B PLOT NO: 2

PLOT AREA

2022.25 SQ.FT.

BUILT UP AREA















### TYPE C PLOT NO: 3

PLOT AREA

2611.68 SQ.FT.

BUILT UP AREA 3819.00 SQFT.

3013.00 3Q1 1.















**PLOT AREA** 2499.38 SQ.FT.

BUILT UP AREA















# TYPE A PLOT NO: 5

PLOT AREA

2060.84 SQ.FT.

BUILT UP AREA















# TYPE A PLOT NO: 6

**PLOT AREA**2060.84 SQ.FT.

BUILT UP AREA

















VIEW TO RELISH









# A BESPOKE WAY OF LIFE

Immerse yourself in the beauty of nature as you gaze out over the breathtaking vista from the comfort of your own private terrace. The terrace garden provides the perfect space for outdoor entertaining, with plenty of room for al fresco dining. The private swimming pool is the ideal place to cool off on hot summer days, or to simply soak up the sun in complete privacy.





# AN EXTRAORDINARY EXPERIENCE

Designed to offer a truly extraordinary living experience that gives you the best of both worlds; the privilege to live a life in complete privacy while also being in the excl