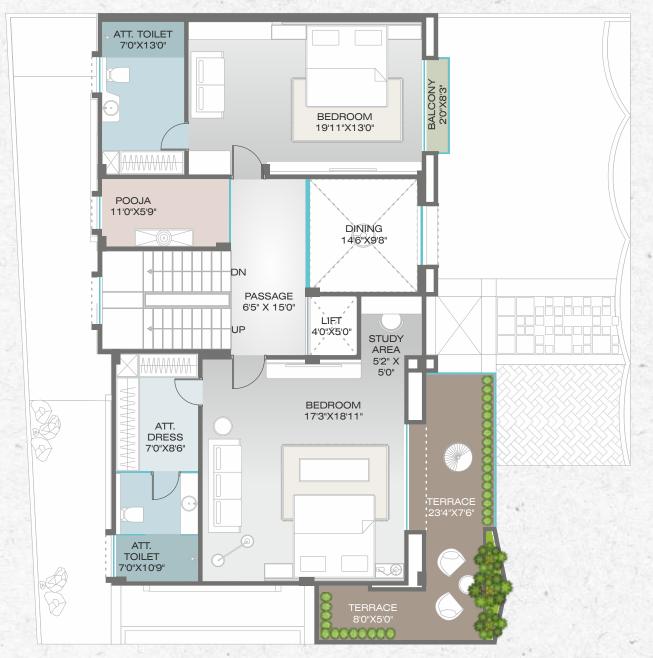

# TYPE A PLOT NO : 1

PLOT AREA

2060.84 SQ.FT.

BUILT UP AREA

## TYPE B PLOT NO: 2

PLOT AREA

2022.25 SQ.FT.

BUILT UP AREA

### TYPE C PLOT NO: 3

PLOT AREA

2611.68 SQ.FT.

BUILT UP AREA 3819.00 SQFT.

3013.00 3Q1 1.

**PLOT AREA** 2499.38 SQ.FT.

BUILT UP AREA

# TYPE A PLOT NO: 5

PLOT AREA

2060.84 SQ.FT.

BUILT UP AREA

# TYPE A PLOT NO: 6

**PLOT AREA**2060.84 SQ.FT.

BUILT UP AREA

VIEW TO RELISH