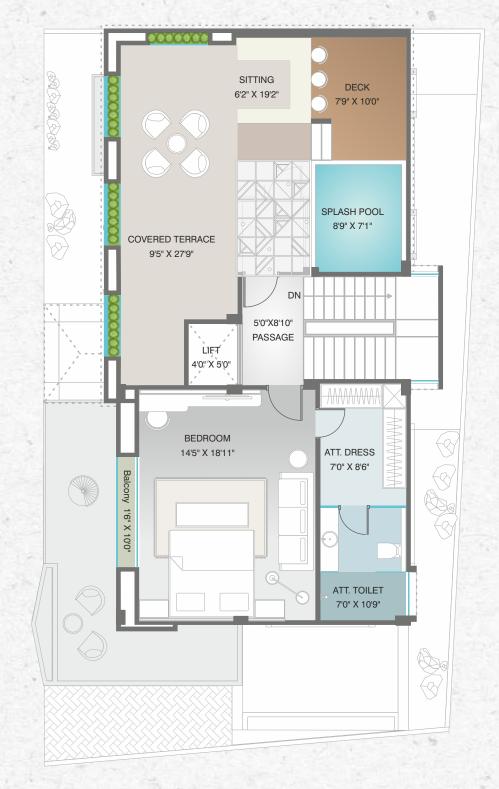

AREA TABLE

TOTAL

NO. PLOT
AREA
(in sq.ft.)

(in sq.ft.)

01 2060.84 3457.00

02 2022.25 3512.00

03 2611.68 3819.00

04 2499.38 3457.00

# A BESPOKE WAY OF LIFE

Immerse yourself in the beauty of nature as you gaze out over the breathtaking vista from the comfort of your own private terrace. The terrace garden provides the perfect space for outdoor entertaining, with plenty of room for al fresco dining. The private swimming pool is the ideal place to cool off on hot summer days, or to simply soak up the sun in complete privacy.