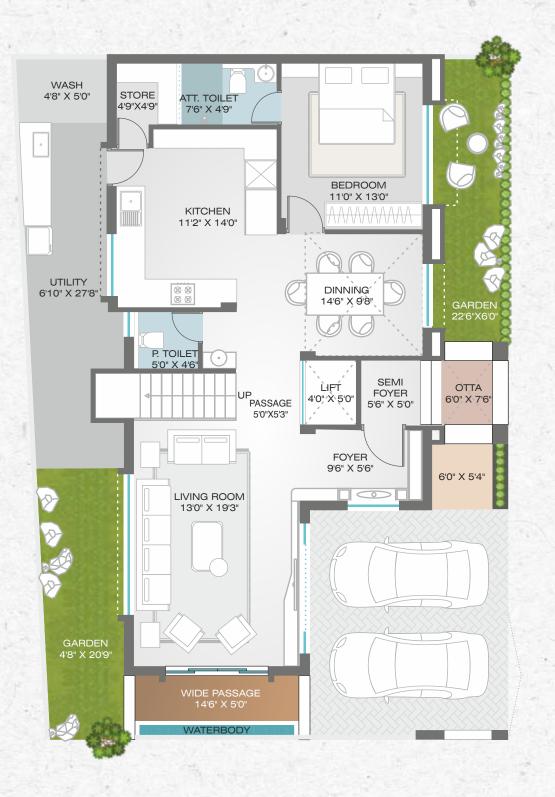

privacy that come with living down to earth.





## A TIMELESS CHARM

The striking brick exterior adds a touch of sophistication and elegance to the overall design, making a bold statement from the moment you arrive. The high-quality brick construction provides not only a visually stunning backdrop but also durability, ensuring your home will stand the test of time, making Aatmiya Selenite Villa the epitome of luxury living, offering the perfect combination of style and practicality.





AREA TABLE

TOTAL

NO. PLOT
AREA
(in sq.ft.)

(in sq.ft.)

01 2060.84 3457.00

02 2022.25 3512.00

03 2611.68 3819.00

04 2499.38 3457.00

05 1881.45 3457.00





# TYPE A PLOT NO : 1

PLOT AREA

2060.84 SQ.FT.

BUILT UP AREA















## TYPE B PLOT NO: 2

PLOT AREA

2022.25 SQ.FT.

BUILT UP AREA















### TYPE C PLOT NO: 3

PLOT AREA

2611.68 SQ.FT.

BUILT UP AREA 3819.00 SQFT.

3013.00 3Q1 1.















**PLOT AREA** 2499.38 SQ.FT.

BUILT UP AREA















# TYPE A PLOT NO: 5

PLOT AREA

2060.84 SQ.FT.

BUILT UP AREA















# TYPE A PLOT NO: 6

**PLOT AREA**2060.84 SQ.FT.

BUILT UP AREA

















VIEW TO RELISH









# A BESPOKE WAY OF LIFE

Immerse yourself in the beauty of nature as you gaze out over the breathtaking vista from the comfort of your own private terrace. The terrace garden provides the perfect space for outdoor entertaining, with plenty of room for al fresco dining. The private swimming pool is the ideal place to cool off on hot summer days, or to simply soak up the sun in complete privacy.





# AN EXTRAORDINARY EXPERIENCE

Des