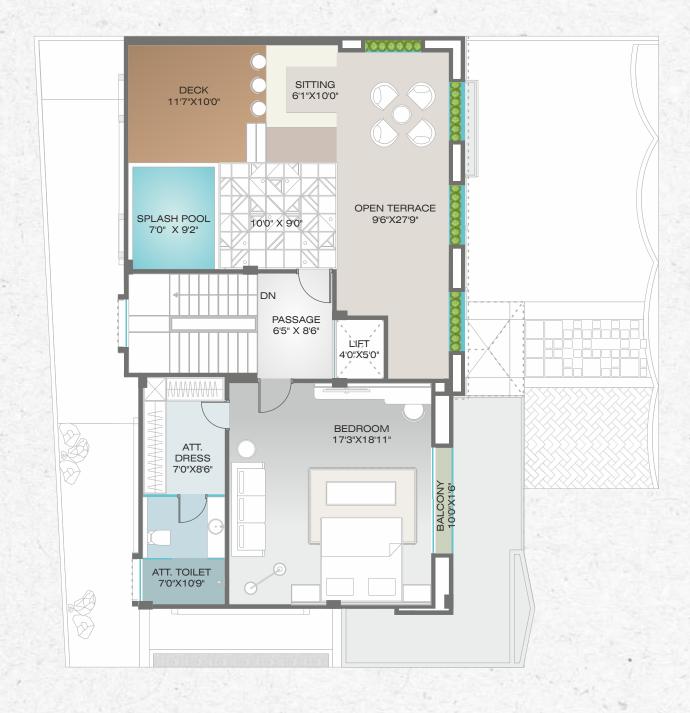

# A BESPOKE WAY OF LIFE

Immerse yourself in the beauty of nature as you gaze out over the breathtaking vista from the comfort of your own private terrace. The terrace garden provides the perfect space for outdoor entertaining, with plenty of room for al fresco dining. The private swimming pool is the ideal place to cool off on hot summer days, or to simply soak up the sun in complete privacy.