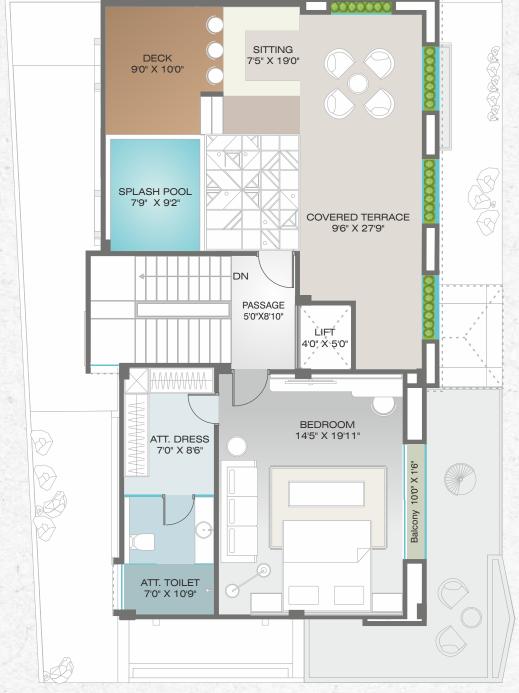

# A BESPOKE WAY OF LIFE

Immerse yourself in the beauty of nature as you gaze out over the breathtaking vista from the comfort of your own private terrace. The terrace garden provides the perfect space for outdoor entertaining, with plenty of room for al fresco dining. The private swimming pool is the ideal place to cool off on hot summer days, or to simply soak up the sun in complete privacy.