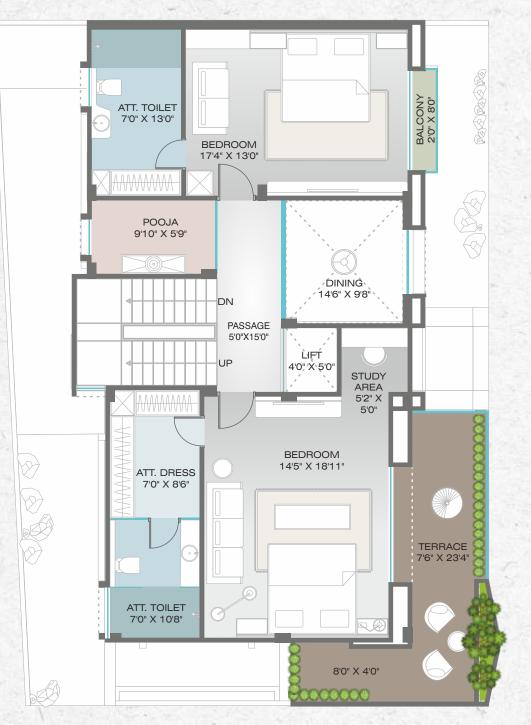

# A BESPOKE WAY OF LIFE

Immerse yourself in the beauty of nature as you gaze out over the breathtaking vista from the comfort of your own private terrace. The terrace garden provides the perfect space for outdoor entertaining, with plenty of room for al fresco dining. The private swimming pool is the ideal place to cool off on hot summer days, or to simply soak up the sun in complete privacy.