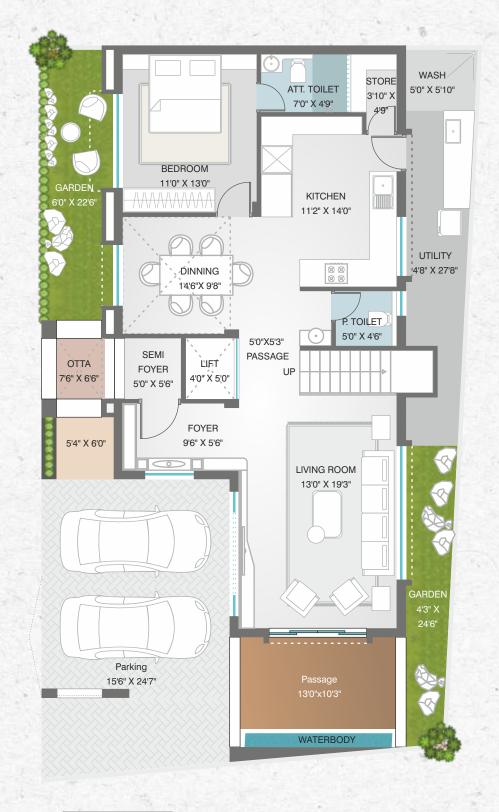

# A BESPOKE WAY OF LIFE

Immerse yourself in the beauty of nature as you gaze out over the breathtaking vista from the comfort of your own private terrace. The terrace garden provides the perfect space for outdoor entertaining, with plenty of room for al fresco dining. The private swimming pool is the ideal place to cool off on hot summer days, or to simply soak up the sun in complete privacy.