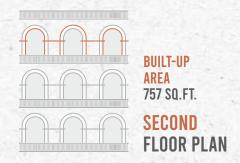

# TYPE A PLOT NO : 1

PLOT AREA

2060.84 SQ.FT.

BUILT UP AREA

## TYPE B PLOT NO: 2

PLOT AREA

2022.25 SQ.FT.

BUILT UP AREA

### TYPE C PLOT NO: 3

PLOT AREA

2611.68 SQ.FT.

BUILT UP AREA 3819.00 SQFT.

3013.00 3Q1 1.

**PLOT AREA** 2499.38 SQ.FT.

BUILT UP AREA

# TYPE A PLOT NO: 5

PLOT AREA

2060.84 SQ.FT.

BUILT UP AREA

# TYPE A PLOT NO: 6

**PLOT AREA**2060.84 SQ.FT.

BUILT UP AREA

VIEW TO RELISH