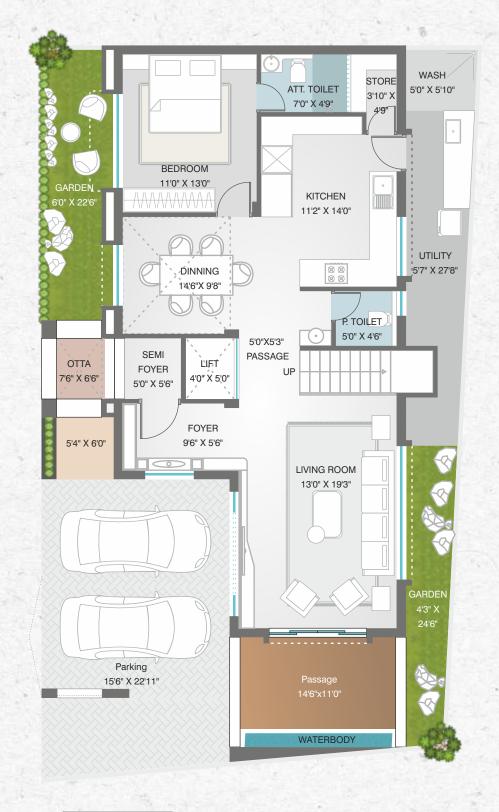

suring your home will stand the test of time, making Aatmiya Selenite Villa the epitome of luxury living, offering the perfect combination of style and practicality.





AREA TABLE

TOTAL

NO. PLOT
AREA
(in sq.ft.)

(in sq.ft.)

01 2060.84 3457.00

02 2022.25 3512.00

03 2611.68 3819.00

04 2499.38 3457.00

05 1881.45 3457.00





# TYPE A PLOT NO : 1

PLOT AREA

2060.84 SQ.FT.

BUILT UP AREA















## TYPE B PLOT NO: 2

PLOT AREA

2022.25 SQ.FT.

BUILT UP AREA















### TYPE C PLOT NO: 3

PLOT AREA

2611.68 SQ.FT.

BUILT UP AREA 3819.00 SQFT.

3013.00 3Q1 1.















**PLOT AREA** 2499.38 SQ.FT.

BUILT UP AREA















# TYPE A PLOT NO: 5

PLOT AREA

2060.84 SQ.FT.

BUILT UP AREA















# TYPE A PLOT NO: 6

**PLOT AREA**2060.84 SQ.FT.

BUILT UP AREA

















VIEW TO RELISH









# A BESPOKE WAY OF LIFE

Immerse yourself in the beauty of nature as you gaze out over the breathtaking vista from the comfort of your own private terrace. The terrace garden provides the perfect space for outdoor entertaining, with plenty of room for al fresco dining. The private swimming pool is the ideal place to cool off on hot summer days, or to simply soak up the sun in complete privacy.





# AN EXTRAORDINARY EXPERIENCE

Designed to offer a truly extraordinary living experience that gives you the best of both worlds; the privilege to live a life in complete privacy while also being in the exclusive community of your likeminded ones.



### A TRANQUIL PLACE

Aatmiya Selenite Villa is located near Nilamber Circle, in the heart of Vadodara's exc