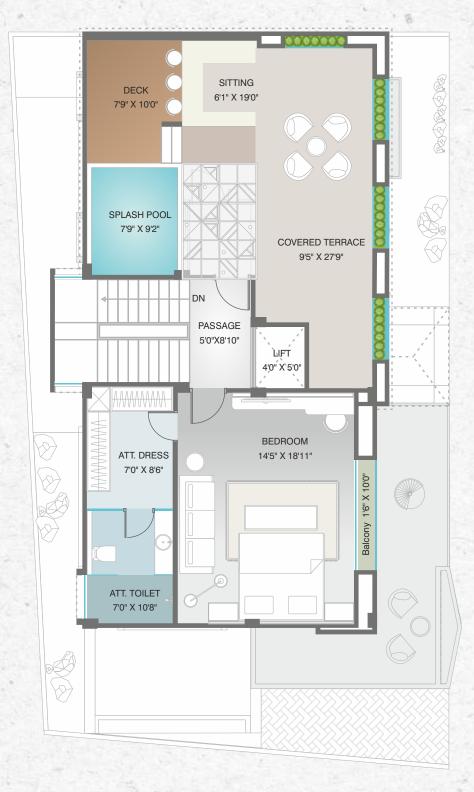

# A BESPOKE WAY OF LIFE

Immerse yourself in the beauty of nature as you gaze out over the breathtaking vista from the comfort of your own private terrace. The terrace garden provides the perfect space for outdoor entertaining, with plenty of room for al fresco dining. The private swimming pool is the ideal place to cool off on hot summer days, or to simply soak up the sun in complete privacy.