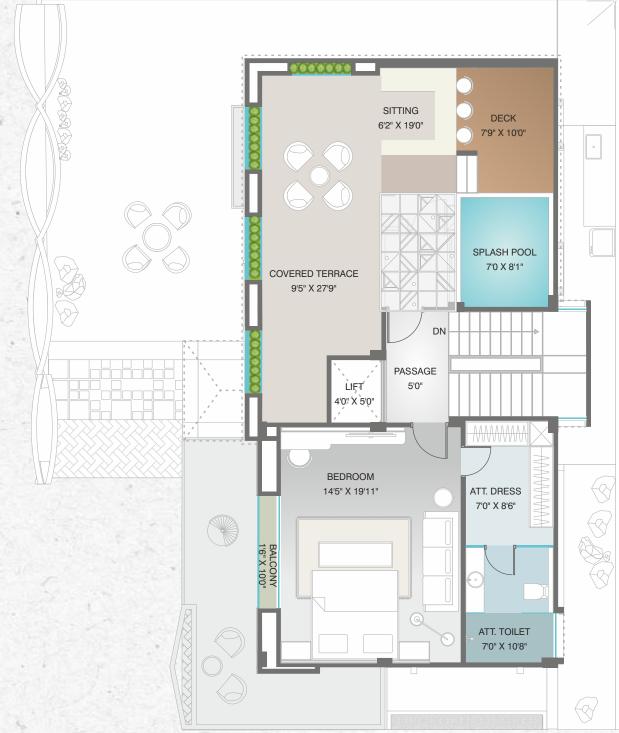

# A BESPOKE WAY OF LIFE

Immerse yourself in the beauty of nature as you gaze out over the breathtaking vista from the comfort of your own private terrace. The terrace garden provides the perfect space for outdoor entertaining, with plenty of room for al fresco dining. The private swimming pool is the ideal place to cool off on hot summer days, or to simply soak up the sun in complete privacy.