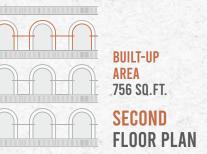

r home will stand the test of time, making Aatmiya Selenite Villa the epitome of luxury living, offering the perfect combination of style and practicality.





AREA TABLE

TOTAL

NO. PLOT
AREA
(in sq.ft.)

(in sq.ft.)

01 2060.84 3457.00

02 2022.25 3512.00

03 2611.68 3819.00

04 2499.38 3457.00

05 1881.45 3457.00





# TYPE A PLOT NO : 1

PLOT AREA

2060.84 SQ.FT.

BUILT UP AREA















## TYPE B PLOT NO: 2

PLOT AREA

2022.25 SQ.FT.

BUILT UP AREA















### TYPE C PLOT NO: 3

PLOT AREA

2611.68 SQ.FT.

BUILT UP AREA 3819.00 SQFT.

3013.00 3Q1 1.















**PLOT AREA** 2499.38 SQ.FT.

BUILT UP AREA















# TYPE A PLOT NO: 5

PLOT AREA

2060.84 SQ.FT.

BUILT UP AREA















# TYPE A PLOT NO: 6

**PLOT AREA**2060.84 SQ.FT.

BUILT UP AREA

















VIEW TO RELISH









# A BESPOKE WAY OF LIFE

Immerse yourself in the beauty of nature as you gaze out over the breathtaking vista from the comfort of your own private terrace. The terrace garden provides the perfect space for outdoor entertaining, with plenty of room for al fresco dining. The private swimming pool is the ideal place to cool off on hot summer days, or to simply soak up the sun in complete privacy.





# AN EXTRAORDINARY EXPERIENCE

Designed to offer a truly extraordinary living experience that gives you the best of both worlds; the privilege to live a life in complete privacy while also being in the exclusive community of your likeminded ones.



### A TRANQUIL PLACE

Aatmiya Selenite Villa is located near Nilamber Circle, in the heart of Vadodara's exclusive com