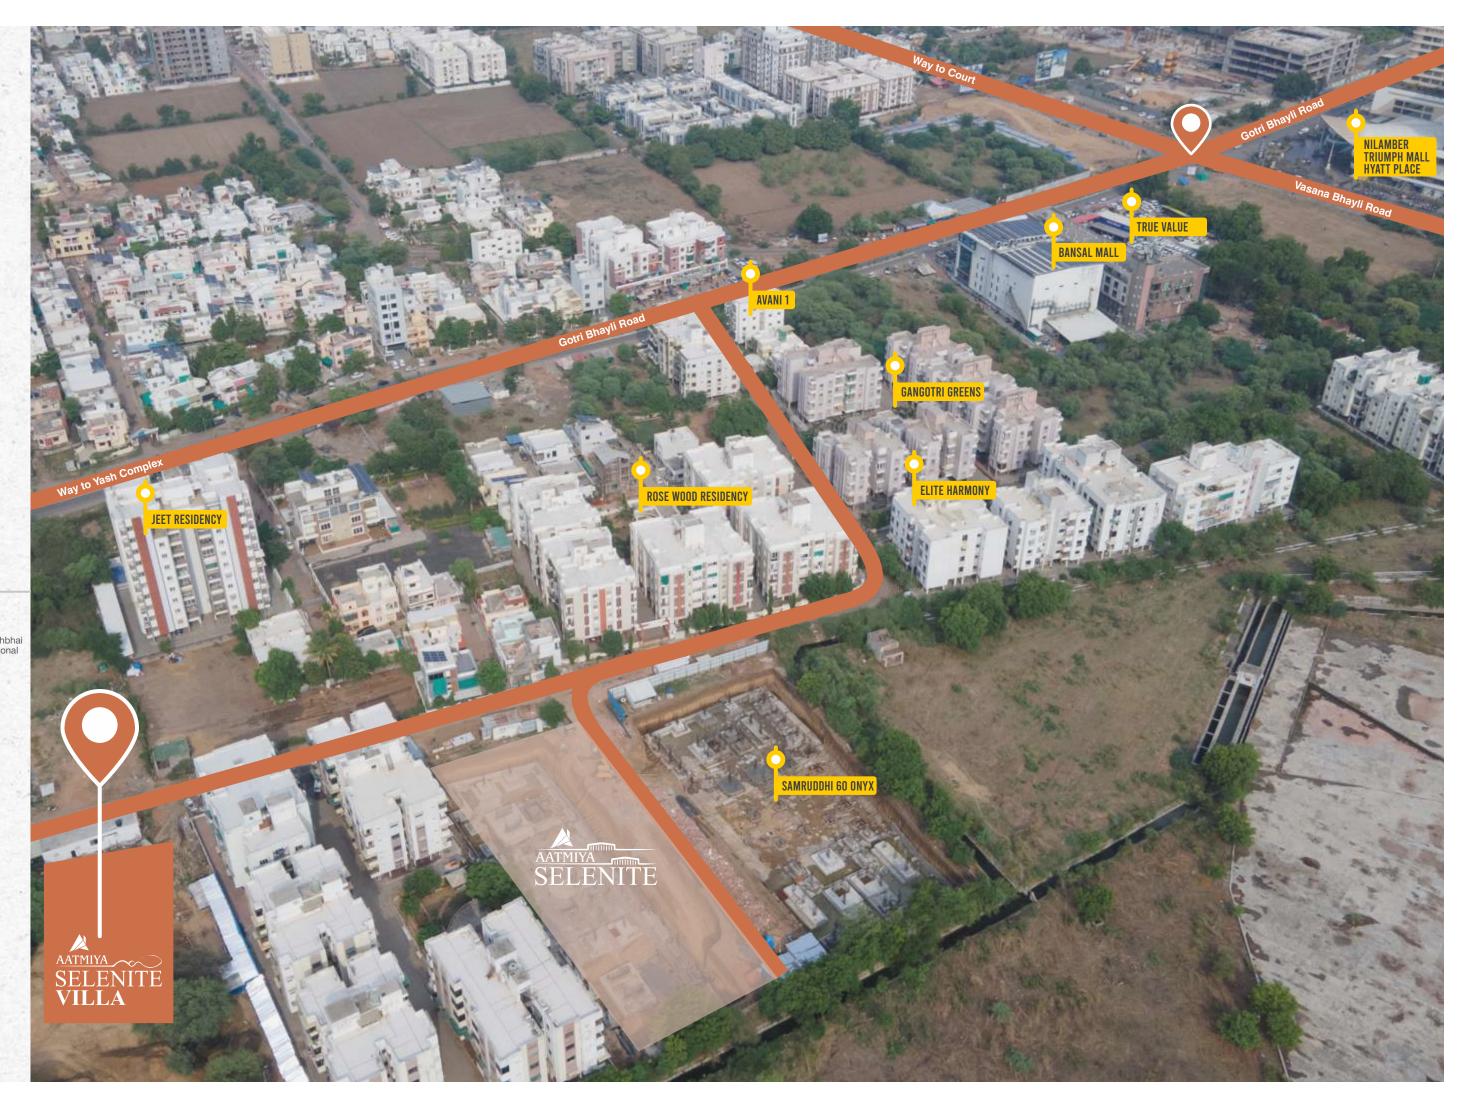

### A TRANQUIL PLACE

Aatmiya Selenite Villa is located near Nilamber Circle, in the heart of Vadodara's exclusive community's address so that the residents of Aatmiya Selenite Villa can enjoy the rare opportunity of living in a highly sought-after serene heaven where tranquillity is assured and prestigious amenities are as close as your heart.