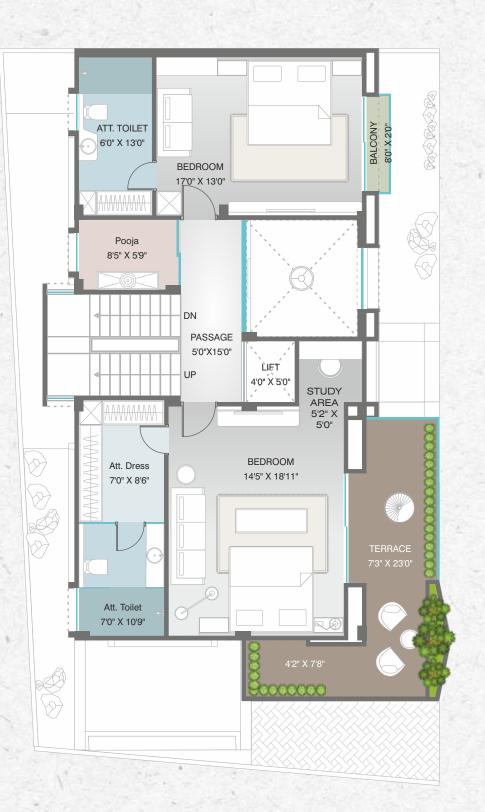

onnected to the city's tree-lined streets, and enjoy the views, light and privacy that come with living down to earth.





## A TIMELESS CHARM

The striking brick exterior adds a touch of sophistication and elegance to the overall design, making a bold statement from the moment you arrive. The high-quality brick construction provides not only a visually stunning backdrop but also durability, ensuring your home will stand the test of time, making Aatmiya Selenite Villa the epitome of luxury living, offering the perfect combination of style and practicality.





AREA TABLE

TOTAL

NO. PLOT
AREA
(in sq.ft.)

(in sq.ft.)

01 2060.84 3457.00

02 2022.25 3512.00

03 2611.68 3819.00

04 2499.38 3457.00

05 1881.45 3457.00





# TYPE A PLOT NO : 1

PLOT AREA

2060.84 SQ.FT.

BUILT UP AREA















## TYPE B PLOT NO: 2

PLOT AREA

2022.25 SQ.FT.

BUILT UP AREA















### TYPE C PLOT NO: 3

PLOT AREA

2611.68 SQ.FT.

BUILT UP AREA 3819.00 SQFT.

3013.00 3Q1 1.















**PLOT AREA** 2499.38 SQ.FT.

BUILT UP AREA















# TYPE A PLOT NO: 5

PLOT AREA

2060.84 SQ.FT.

BUILT UP AREA















# TYPE A PLOT NO: 6

**PLOT AREA**2060.84 SQ.FT.

BUILT UP AREA

















VIEW TO RELISH









# A BESPOKE WAY OF LIFE

Immerse yourself in the beauty of nature as you gaze out over the breathtaking vista from the comfort of your own private terrace. The terrace garden provides the perfect space for outdoor entertaining, with plenty of room for al fresco dining. The private swimming pool is the ideal place to cool off on hot summer days, or to simply so