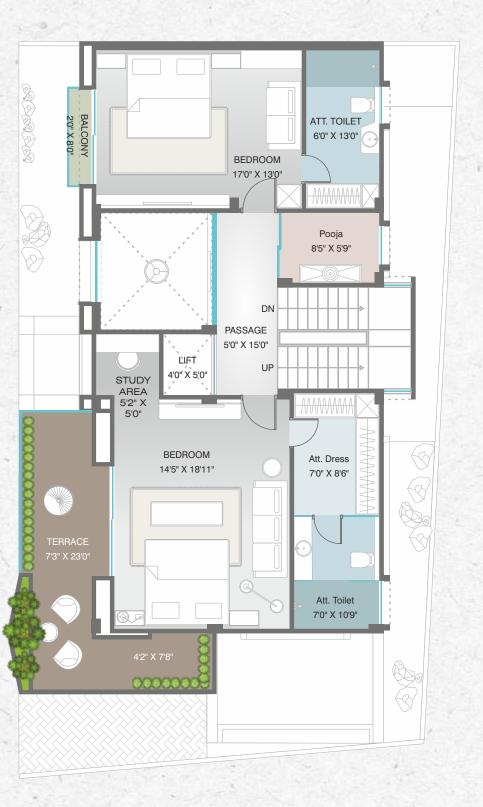

AREA TABLE

TOTAL

NO. PLOT
AREA
(in sq.ft.)

(in sq.ft.)

01 2060.84 3457.00

02 2022.25 3512.00

03 2611.68 3819.00

04 2499.38 3457.00